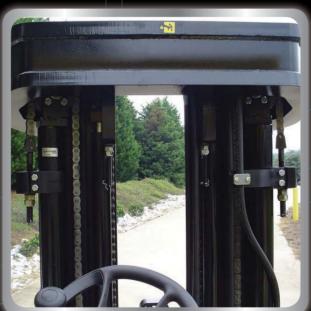

## Lift Technologies New Compact Single Stack 5 Stage Mast

**OPEN CLEAR VISIBILITY WINDOW CYLINDERS AND CHAINS NESTED BEHIND RAILS COMPACT RAIL** STACK, 5 STAGE **CONFIGURATION COMPACT OVERALL DESIGN** TO MINIMIZE **WEIGHT INTEGRAL CARPET POLE CARRIAGE** 