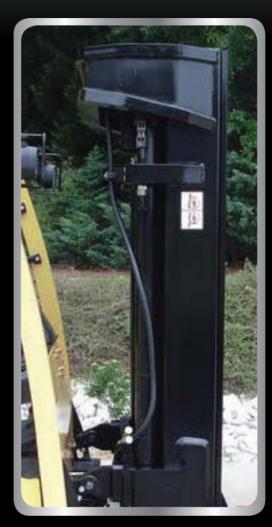

- Lift heights to 331"
- Capacity up to 2,750 lb. @ 72" load center
- Capacity up to 5,000 lb. @ 24" load center
- Mast is available with 8 roller integral carpet pole carriage or standard class II or III 8 roller ITA carriages
- Compact overall design to minimize weight and load center