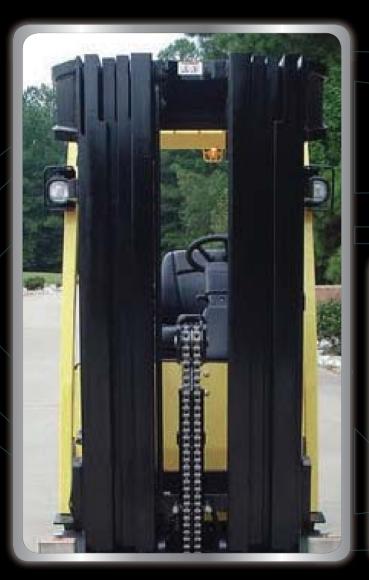

## Lift Technologies New Compact Single Stack 5 Stage Mast

**OPEN CLEAR VISIBILITY WINDOW CYLINDERS AND CHAINS NESTED BEHIND RAILS COMPACT RAIL** STACK, 5 STAGE **CONFIGURATION COMPACT OVERALL DESIGN** TO MINIMIZE **WEIGHT INTEGRAL CARPET POLE CARRIAGE** 

COMPACT RAIL STACK REDUCES LOST LOAD CENTER AND MAXIMIZES CAPACITY

Lift Technologies, Inc.

7040 South Highway 11 Westminster, SC 29693 Tel: (864) 647-1119